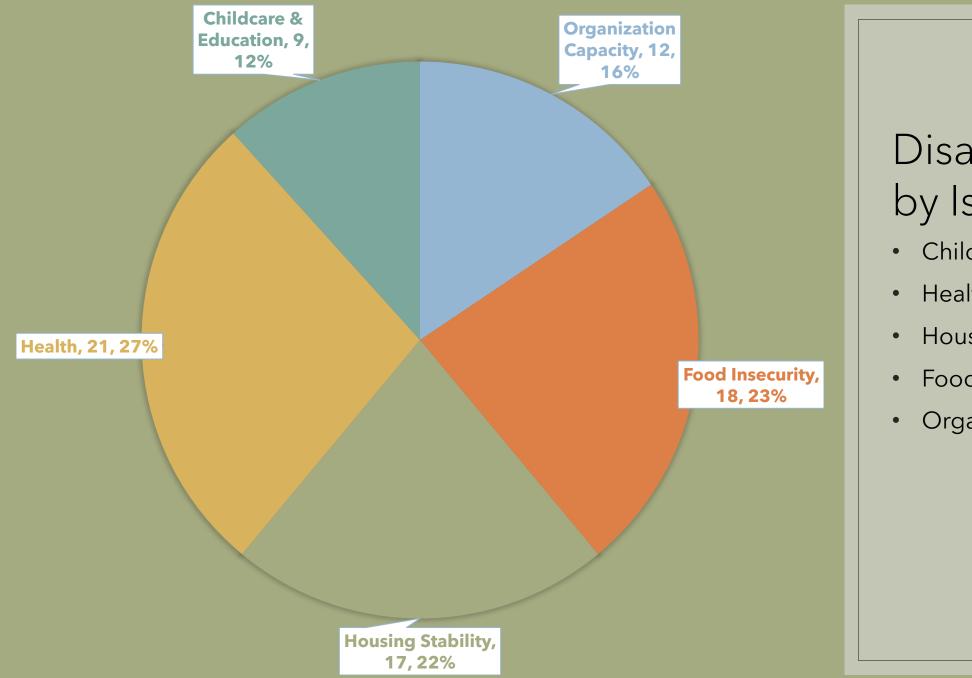

#### Disaster Grants by Issue Area

- Childcare & Education
- Health
- Housing Stability
- Food Insecurity
- Organization Capacity