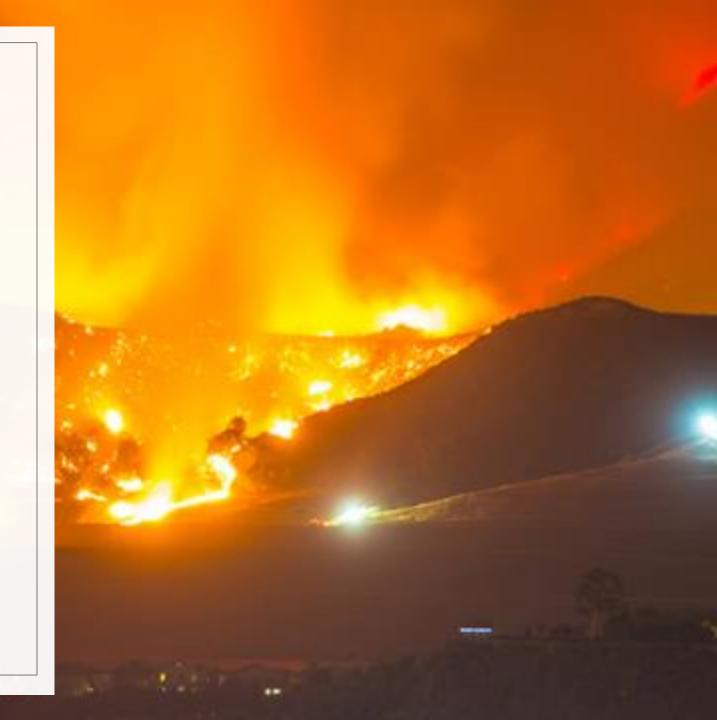

# Support for our Neighbors

More than 3.7 million acres in California, 26 times as many as burned in the same period last year.

Of the top 10 largest wildfires in California's history, five occurred in 2020