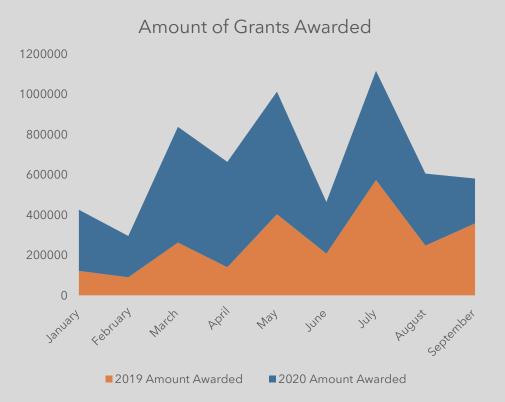

#### Donor Advised Funds

\$2.4m awarded in 2019 \$3.6m awarded in 2020

■ 2019 Number of Grants ■ 2020 Number of Grants