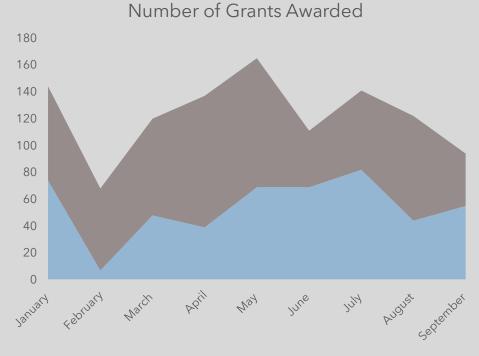

#### Donor Advised Funds

\$2.4m awarded in 2019 \$3.6m awarded in 2020

■ 2019 Number of Grants ■ 2020 Number of Grants