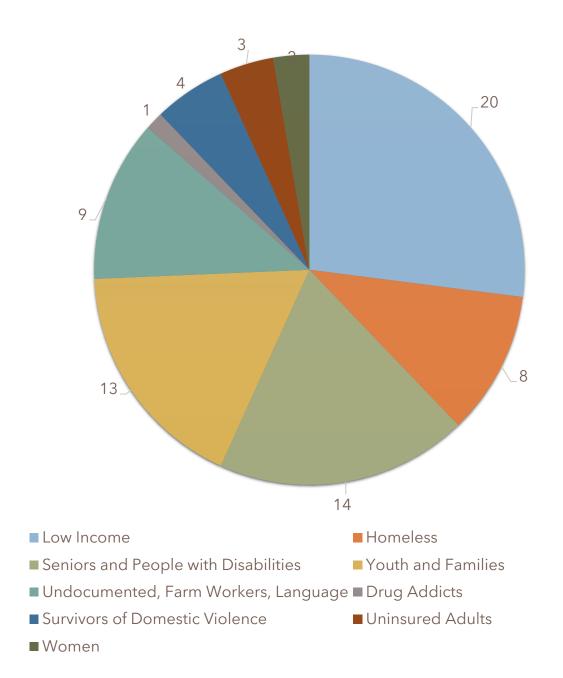

Top 5 Populations Served

- Low Income
- Seniors and People with Disabilities
- Youth and Families
- Undocumented, Farm Workers, and Language Translation
- Homeless